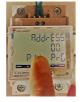

3. Press Enter and hold for about 2 sec to enter the Address edition (number consists of 3 digits - 000)

- 4. Use the up / down arrows to set the desired number.
- 5. Press Enter and hold about 2 sec to move to the next item.
- 6. Repeat the procedure for the next digits of the address being set.
- 7. After setting the last position, press Enter and hold for about 2 sec to confirm the entered number.
- 8. Use the up / down arrows to find the END menu and then press Enter for 2 sec.