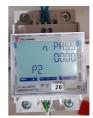

3. Press Enter and hold for about 2 sec to enter the Address edition (number consists of 3 digits - 000)

- 4. Use the up / down arrows to set the desired number.
- 5. Press Enter and hold about 2 sec to move to the next item.
- 6. Repeat the procedure for the next digits of the address being set.
- 7. After setting the last position, press Enter and hold for about 2 sec to confirm the entered number.
- 8. Use the up / down arrows to find the END menu and then press Enter for 2 sec.