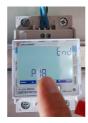

3. Press Enter and hold for about 2 sec to enter the Address edition (number consists of 3 digits - 000)

- 4. Use the up / down arrows to set the desired number.
- 5. Press Enter and hold about 2 sec to move to the next item.
- 6. Repeat the procedure for the next digits of the address being set.
- 7. After setting the last position, press Enter and hold for about 2 sec to confirm the entered number.
- 8. Use the up / down arrows to find the END menu and then press Enter for 2 sec.