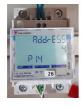

## Gavazzi EM340 address change

1. Main menu

2. Press Enter and hold for about 2 sec.

3. Press Enter and hold for about 2 sec Repeat 4 times to pass through PASS

4. Press the extreme key and find the Address menu

3. Press Enter and hold for about 2 sec to enter the Address edition (number consists of 3 digits - 000)

- 4. Use the up / down arrows to set the desired number.
- 5. Press Enter and hold about 2 sec to move to the next item.
- 6. Repeat the procedure for the next digits of the address being set.
- 7. After setting the last position, press Enter and hold for about 2 sec to confirm the entered number.
- 8. Use the up / down arrows to find the END menu and then press Enter for 2 sec.