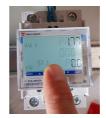

## Gavazzi EM340 address change

1. Main menu

2. Press Enter and hold for about 2 sec.

3. Press Enter and hold for about 2 sec Repeat 4 times to pass through PASS

4. Press the extreme key and find the Address menu