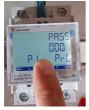

## Gavazzi EM340 address change

1. Main menu

2. Press Enter and hold for about 2 sec.

3. Press Enter and hold for about 2 sec Repeat 4 times to pass through PASS

4. Press the extreme key and find the Address menu