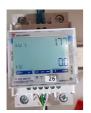

## Gavazzi EM340 address change

1. Main menu

2. Press Enter and hold for about 2 sec.

3. Press Enter and hold for about 2 sec Repeat 4 times to pass through PASS

4. Press the extreme key and find the Address menu